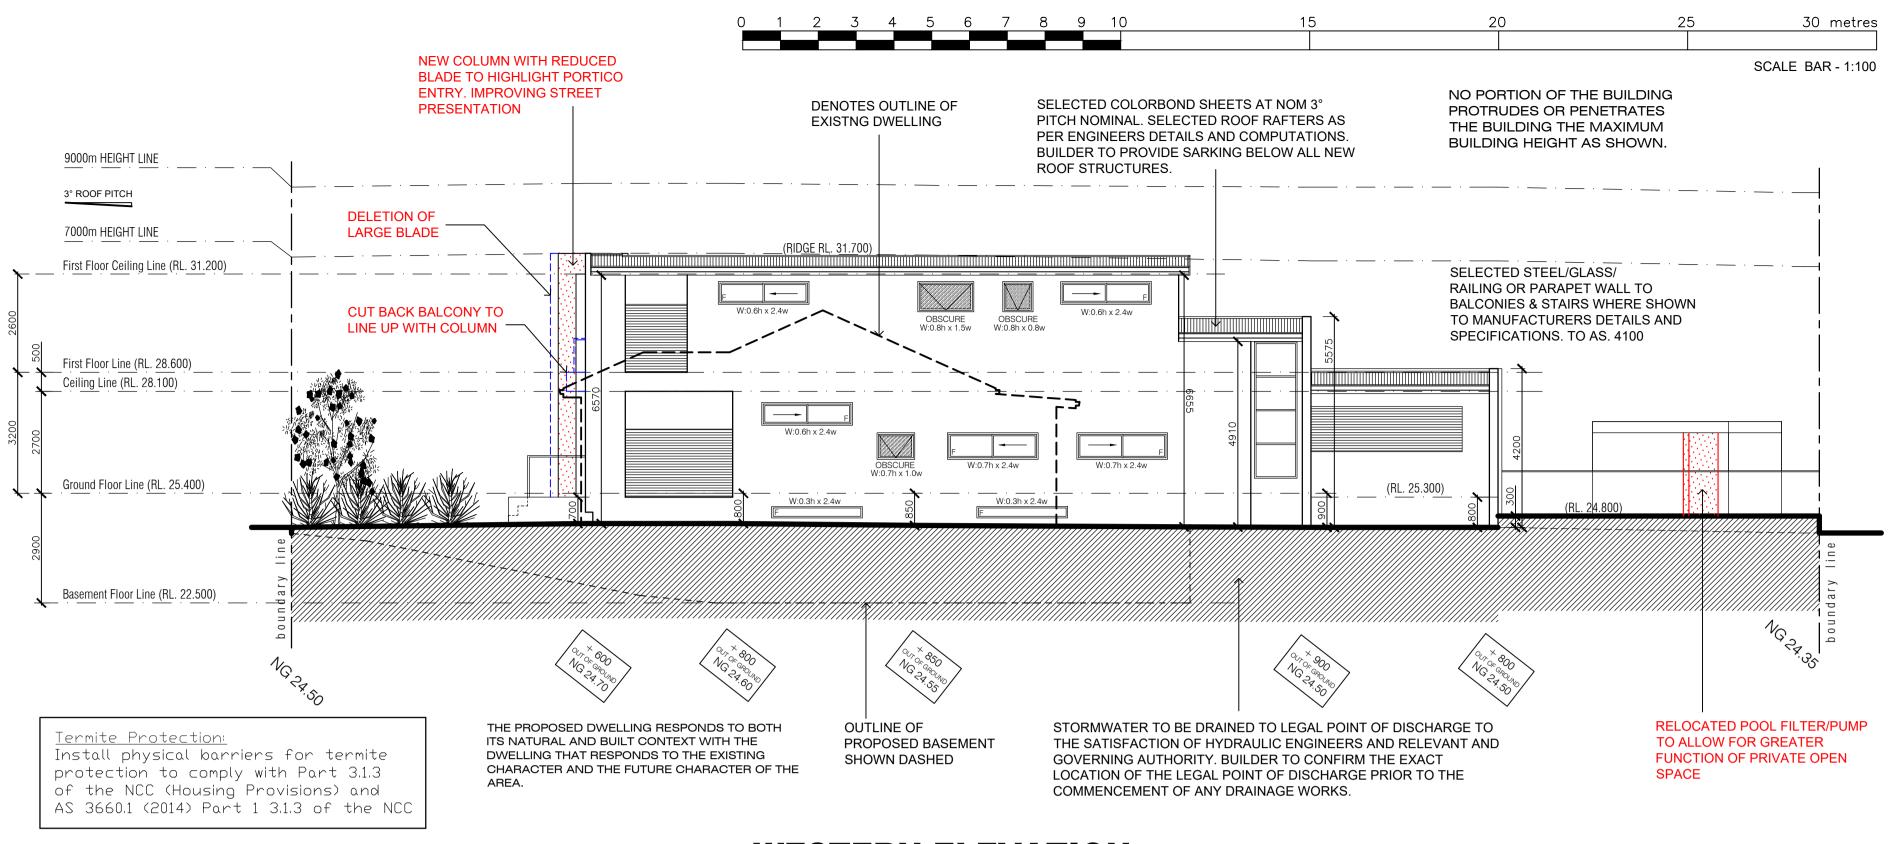

# WESTERN ELEVATION

lo. 65 KELVIN PARADE, CNIC POINT. LOT 26 IN D.P.13775 - SITE : 486.92qm MR & MRS DOUEIHI

ELEVATIONS

ົດ

 $\subseteq$ 

10.12.22 scale: 1:100@A