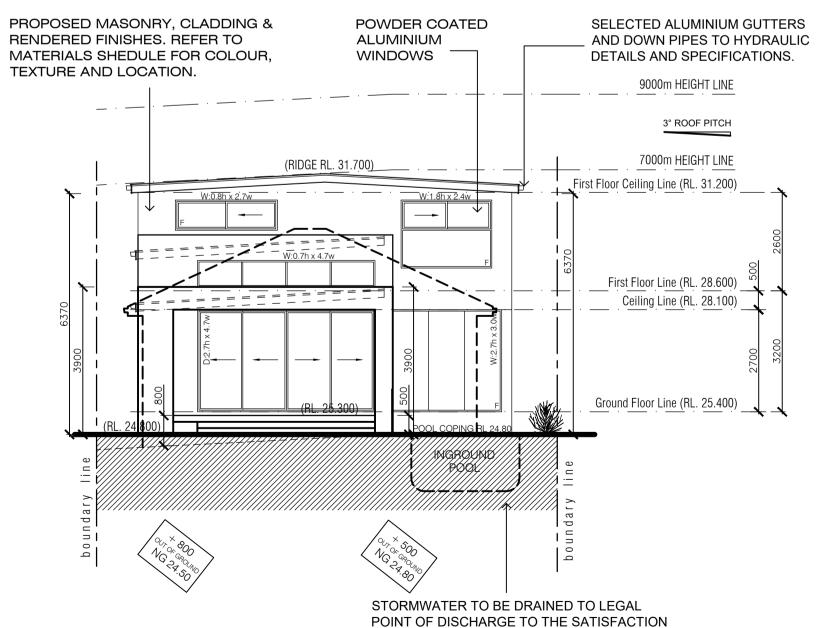

### **NORTHERN ELEVATION - Kelvin Parade Facade**

POINT OF DISCHARGE TO THE SATISFACTION OF HYDRAULIC ENGINEERS AND RELEVANT AND GOVERNING AUTHORITY. BUILDER TO CONFIRM THE EXACT LOCATION OF THE LEGAL POINT OF DISCHARGE PRIOR TO THE COMMENCEMENT OF ANY DRAINAGE WORKS.

lo. 65 KELVIN PARADE, CNIC POINT. LOT 26 IN D.P.13775 - SITE : 486.92qm MR & MRS DOUEIHI

ELEVATIONS

ົດ

 $\subseteq$ 

10.12.22 scale: 1:100@A