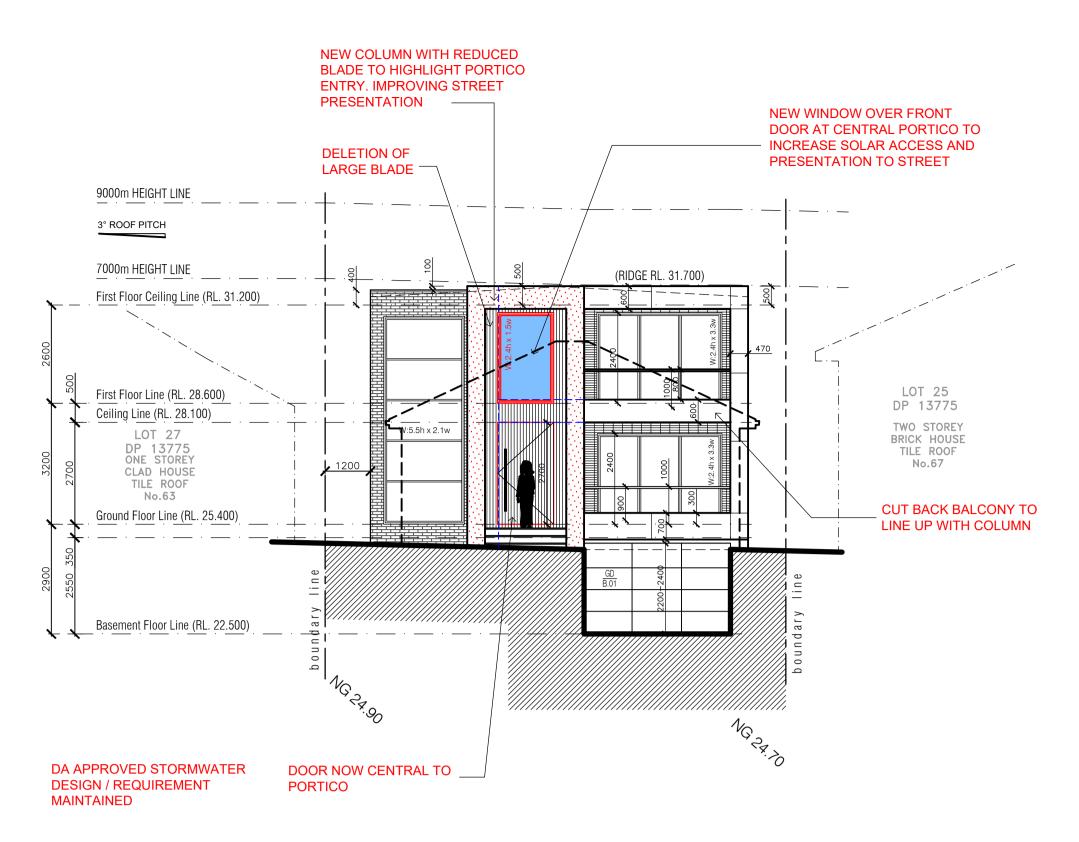

### **NORTHERN ELEVATION - Kelvin Parade Facade**

POINT OF DISCHARGE TO THE SATISFACTION OF HYDRAULIC ENGINEERS AND RELEVANT AND GOVERNING AUTHORITY. BUILDER TO CONFIRM THE EXACT LOCATION OF THE LEGAL POINT OF DISCHARGE PRIOR TO THE COMMENCEMENT OF ANY DRAINAGE WORKS.

lo. 65 KELVIN PARADE, CNIC POINT. LOT 26 IN D.P.13775 - SITE : 486.92qm MR & MRS DOUEIHI

ELEVATIONS

ົດ

 $\subseteq$ 

10.12.22 scale: 1:100@A