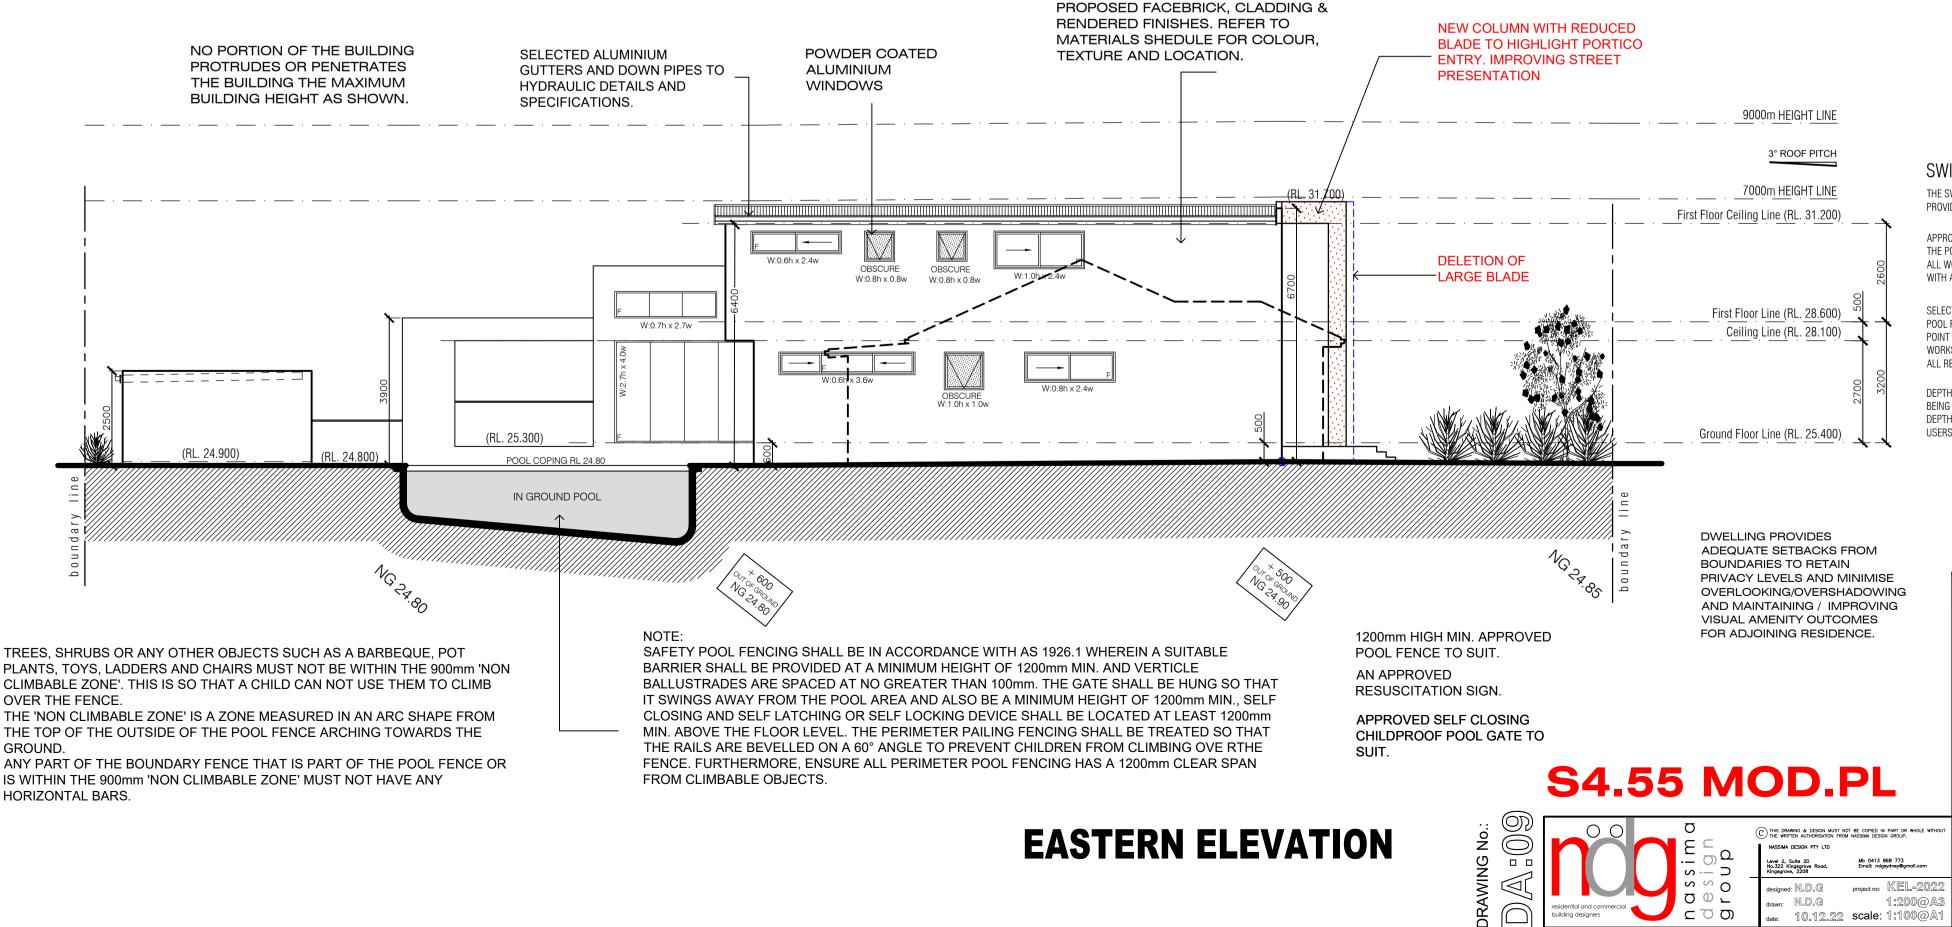

### SWIMMING POOL REQUIREMENTS: THE SWIMMING POOL SAFETY FENCES SHOULD BE PROVIDED IN ACCORDANCE WITH AS. 1926 PARTS 1 AND 2.

APPROVED RESUSCITATION SIGN BEING PROVIDED WITHIN THE POOL AREA. IN AN EASILY SEEN LOCATION AS SHOWN. ALL WORK TO BE CARRIED OUT IN STRICT ACCORDANCE WITH ALL RELEVANT AND CURRENT BUILDING CODES.

SELECTED 1.2 METER HIGH FROM FLOOR LEVEL APPROVED POOL FENCE AS SHOWN. CHILDPROOF LOCK SYSTEM AT POINT OF ENTRY WITH A SELF CLOSING DOOR/GATE. ALL WORKS TO BE CARRIED OUT IN STRICT ACCORDANCE WITH ALL RELEVANT AND CURRENT BUILDING CODES.

DEPTH MARKERS EXPRESSING THE POOL DEPTH IN METRES BEING PROVIDED AT SWIMMING POOL SO THAT THE DEPTH'S OF THE POOL ARE READILY APPARENT TO POOL

| REV:                                                                                                                                                                                                                                                                                                                                                                                             | COMMENTS:                                                                                   | DATE:    |
|--------------------------------------------------------------------------------------------------------------------------------------------------------------------------------------------------------------------------------------------------------------------------------------------------------------------------------------------------------------------------------------------------|---------------------------------------------------------------------------------------------|----------|
| Α                                                                                                                                                                                                                                                                                                                                                                                                | ISSUE FOR APPROVAL                                                                          | 10.12.22 |
| В                                                                                                                                                                                                                                                                                                                                                                                                | \$4.55 MODIFICATION                                                                         | 04.02.24 |
|                                                                                                                                                                                                                                                                                                                                                                                                  |                                                                                             |          |
| _ 0                                                                                                                                                                                                                                                                                                                                                                                              | ERAL NOTES                                                                                  |          |
| note:                                                                                                                                                                                                                                                                                                                                                                                            |                                                                                             |          |
| O HECK AND VERIFY ALL DIMENSIONS AND DETAILS ON SITE<br>PRIOR TO THE COMMENCEMENT OF ANY WORKS, AND REPORT<br>ANY DISCREPANCIES OR ANOMALIES TO THE OFFICE OF<br>NASSIMA DESIGN GROUP FOR CLARIFICATION. ALL WORKS TO BE CARRIED OUT IN STRICT ACCORDANCE WITH<br>ALL CURRENT BUILDING CODES AND RELEVANT AUSTRALIAN<br>STANDARDS, AND TO THE SATISFACTION OF THE GOVERNING<br>LOCAL AUTORITIES. |                                                                                             |          |
| ALL BUILDING DOCUMENTATION TO BE READ IN CONJUNCTION WITH STAMPED TOWN PLANNING DRAWINGS.                                                                                                                                                                                                                                                                                                        |                                                                                             |          |
| <ul> <li>BUILDER TO REMOVE ALL RUBBISH AND DEBRIS FROM SITE<br/>PRIOR TO CONSTRUCTION IN PREPARATION FOR NEW WORKS.</li> </ul>                                                                                                                                                                                                                                                                   |                                                                                             |          |
|                                                                                                                                                                                                                                                                                                                                                                                                  | DER TO EXCAVATE AS REQUIRED TO SUIT NEW COI<br>(S. MAKE GOOD ALL SITE WORKS, CUT AND FILL A |          |
| projec                                                                                                                                                                                                                                                                                                                                                                                           | t:                                                                                          |          |
| Mo                                                                                                                                                                                                                                                                                                                                                                                               | 65 KEI VIN DADADE                                                                           |          |

lo. 65 KELVIN PARADE, CNIC POINT. LOT 26 IN D.P.13775 - SITE : 486.92qm MR & MRS DOUEIHI

ELEVATIONS

ົດ

 $\subseteq$ 

10.12.22 scale: 1:100@A